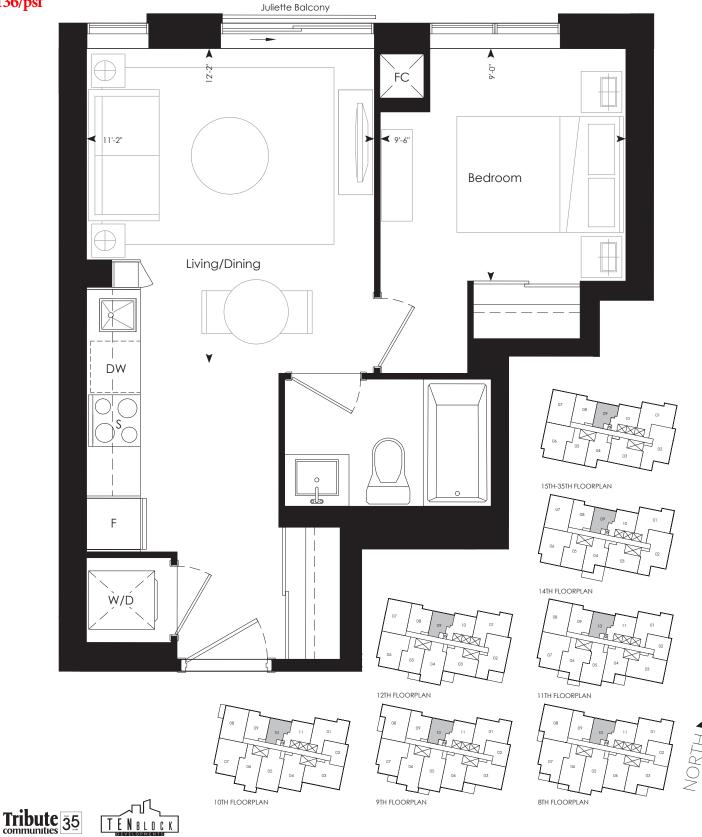

Priced from \$516,990 \$1136/psf

Dimensions, specifications, layouts and materials are approximate only and are subject to change without notice. Window sizes and locations may vary. Furniture is for illustration purposes only and does not necessarily reflect the electrical plan for the suite. Suites are sold unfurnished. Actual useable floor space within the unit may be different from stated floor areas or dimensions on this plan. For more information on the method used for calculating the floor area of any unit, please refer to Builder Builletin No. 22 published by Tarion. Terroac area is approximate and not for Included in net suite area. The actual unit purposes layout to the plan shown. E.G.O.E