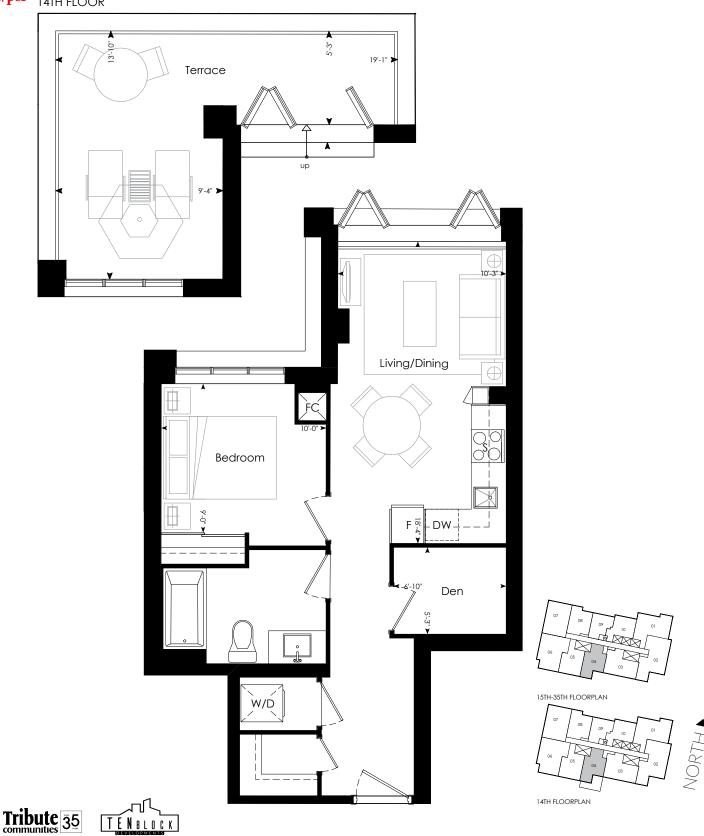

1095/psf



Dimensions, specifications, layouts and materials are approximate only and are subject to change without notice. Window sizes and locations may vary. Furniture is for illustration purposes only and does not necessarily reflect the electrical plan for the suite. Suites are sold unfurnished. Actual useable floor space within the unit may be different from stated floor areas or dimensions on this plan. For more information on the method used for calculating the floor area of any unit, please refer to Builder Builletin No. 22 published by Tarion. Terroac area is approximate and not for Included in net suite area. The actual unit purposes layout to the plan shown. E.G.O.E

## **Priced from \$664,990**

\$1117/psf

12TH FLOOR







# **Priced from \$696,990 \$1161/psf** 14TH FLOOR



#### **Priced from \$783,990** \$1128/psf







14TH FLOORPLAN

12TH FLOORPLAN

15TH-35TH FLOORPLAN







Dimensions, specifications, layouts and materials are approximate only and are subject to change without notice. Window sizes and locations may vary. Furniture is for illustration purposes only and does not necessarily reflect the electrical plan for the suite. Suites are sold unfurnished. Actual useable floor space within the unit may be different from stated floor areas or dimensions on this plan. For more information on the method used for calculating the floor area of any unit, please refer to Builder Builletin No. 22 published by Tarion. Terroac area is approximate and not for included in net suite area. The actual unit purpose layout to the plan shown. E.B.O.E.



Dimensions,