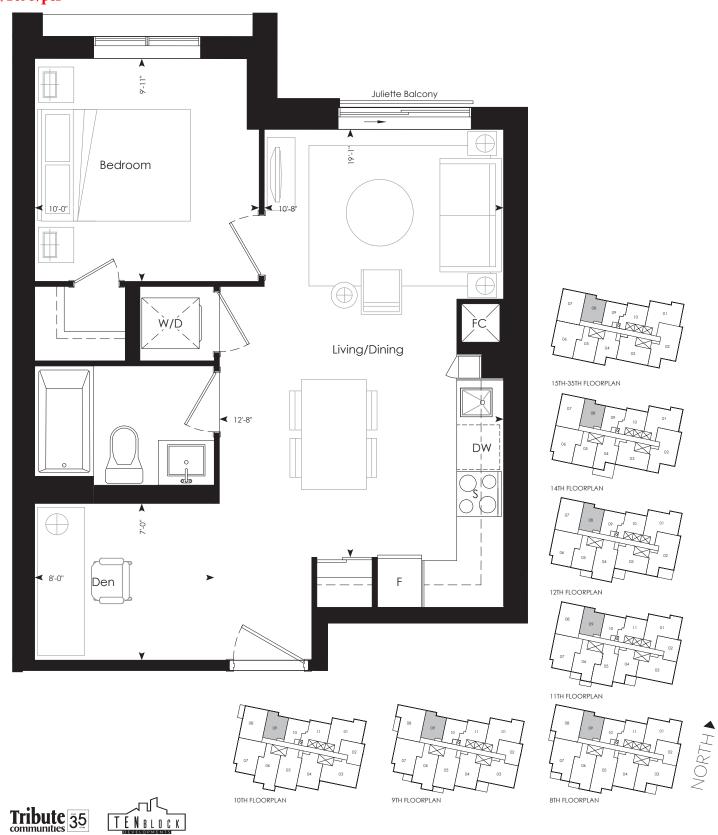

Priced from \$516,990 \$1136/psf





#### Priced from \$5623990 \$1095/psf



Dimensions, specifications, layouts and materials are approximate only and are subject to change without notice. Window sizes and locations may vary. Furniture is for illustration purposes only and does not necessarily reflect the electrical plan for the suite. Suites are sold unfurnished. Actual useable floor space within the unit may be different from stated floor areas or dimensions on this plan. For more information on the method used for calculating the floor area of any unit, please refer to Builder Builletin No. 22 published by Tarion. Terroac area is approximate and not for Included in net suite area. The actual unit purposes layout to the plan shown. E.G.O.E

## **Priced from \$664,990**

\$1117/psf

12TH FLOOR







# **Priced from \$696,990 \$1161/psf** 14TH FLOOR



#### **P