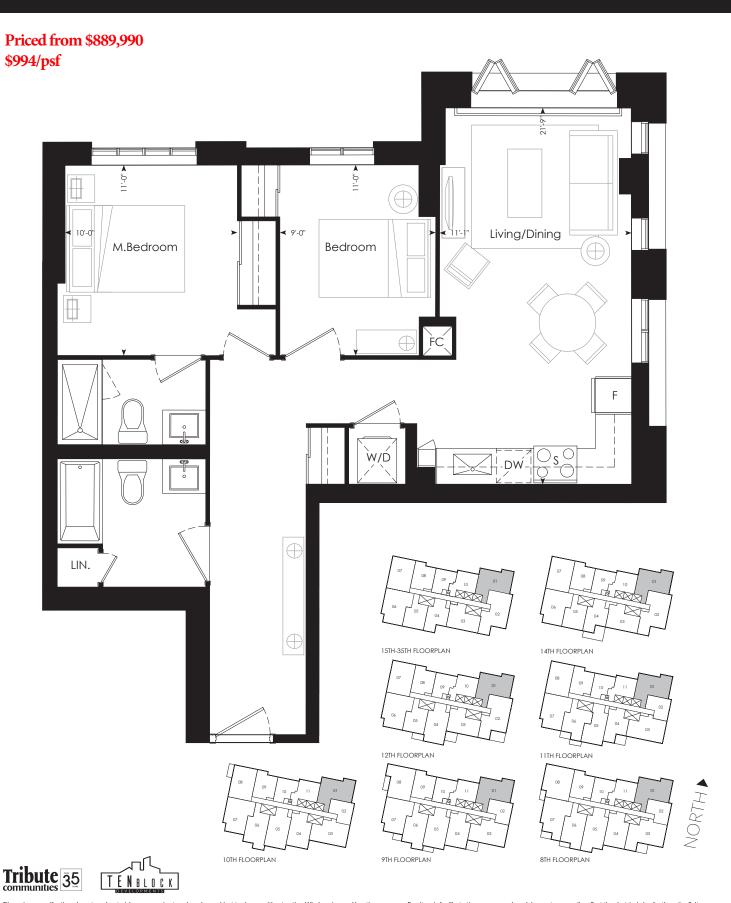

#### Priced from \$968,990 \$994/psf

Dimensions, specifications, layouts and materials are approximate only and are subject to change without notice. Window sizes and locations may vary. Furniture is for illustration purposes only and does not necessarily reflect the electrical plan for the suite. Suites are sold unfurnished. Actual useable floor space within the unit may be different from stated floor areas or dimensions on this plan. For more information on the method used for calculating the floor area of any unit, please refer to Builder Builletin No. 22 published by Tarion. Terroac area is approximate and not for included in net suite area. The actual unit purpose layout to the plan shown. E.B.O.E.