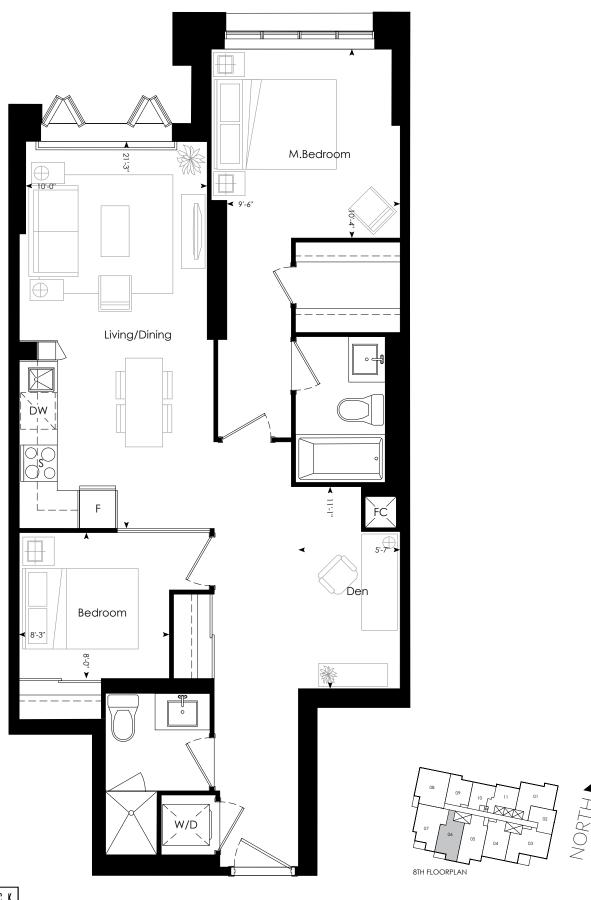

it purposes layout to the plan shown. E.G.O.E

#### Priced from \$968,990 \$994/psf



Dimensions, specifications, layouts and materials are approximate only and are subject to change without notice. Window sizes and locations may vary. Furniture is for illustration purposes only and does not necessarily reflect the electrical plan for the suite. Suites are sold unfurnished. Actual useable floor space within the unit may be different from stated floor areas or dimensions on this plan. For more information on the method used for calculating the floor area of any unit, please refer to Builder Builletin No. 22 published by Tarion. Terroac area is approximate and not for included in net suite area. The actual unit purpose layout to the plan shown. E.B.O.E.

Priced from \$1,016,990 \$1149/psf







Priced from \$906,990 \$1073/psf



Dimensions, specifications, layouts and materials are approximate only and are subject to change without notice. Window sizes and locations may vary. Furniture is for illustration purposes only and does not necessarily reflect the electrical plan for the suite. Suites are sold unfurnished. Actual useable floor space within the unit may be different from stated floor areas or dimensions on this plan. For more information on the method used for calculating the floor area of any unit, please refer to Builder Bulletin No. 22 published by Tarion. Terrace area is approximate and not included in net suite area. The actual unit purchased may be a reverse layout to the plan shown. E.&O.E

### Priced from \$916,990 \$1060/psf