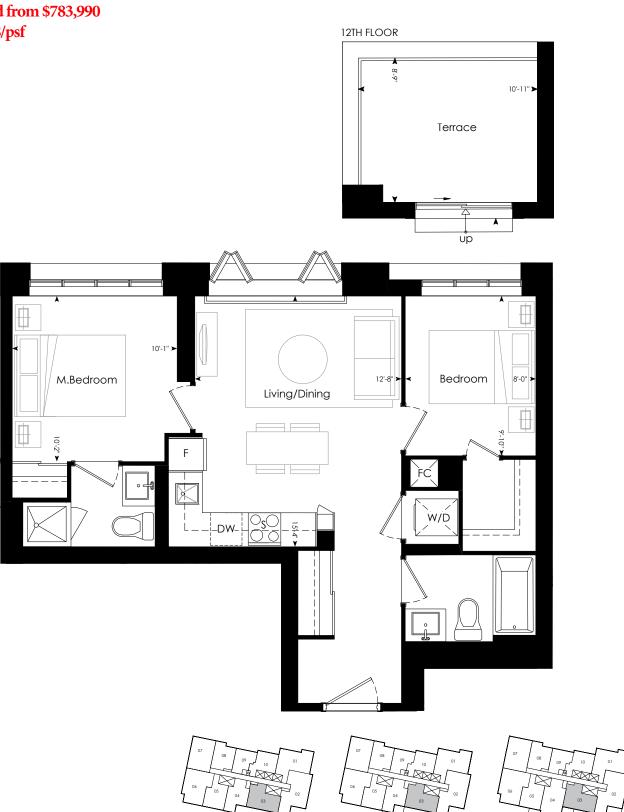

#### **Priced from \$783,990** \$1128/psf

14TH FLOORPLAN

12TH FLOORPLAN

15TH-35TH FLOORPLAN

Dimensions, specifications, layouts and materials are approximate only and are subject to change without notice. Window sizes and locations may vary. Furniture is for illustration purposes only and does not necessarily reflect the electrical plan for the suite. Suites are sold unfurnished. Actual useable floor space within the unit may be different from stated floor areas or dimensions on this plan. For more information on the method used for calculating the floor area of any unit, please refer to Builder Builletin No. 22 published by Tarion. Terroac area is approximate and not for included in net suite area. The actual unit purpose layout to the plan shown. E.B.O.E.