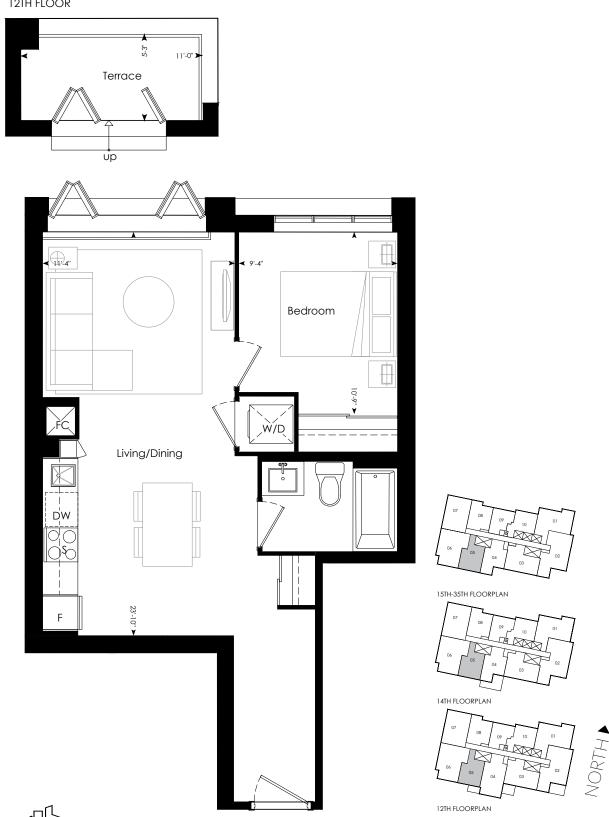

m \$516,990 \$1136/psf





#### Priced from \$5623990 \$1095/psf



Dimensions, specifications, layouts and materials are approximate only and are subject to change without notice. Window sizes and locations may vary. Furniture is for illustration purposes only and does not necessarily reflect the electrical plan for the suite. Suites are sold unfurnished. Actual useable floor space within the unit may be different from stated floor areas or dimensions on this plan. For more information on the method used for calculating the floor area of any unit, please refer to Builder Builletin No. 22 published by Tarion. Terroac area is approximate and not for Included in net suite area. The actual unit purposes layout to the plan shown. E.G.O.E

## **Priced from \$664,990**

\$1117/psf

12TH FLOOR







# **Priced from \$696,990 \$1161/psf** 14TH FLOOR



#### **Priced from \$783,990** \$1128/psf







14TH FLOORPLAN

12TH FLOORPLAN

15TH-35TH FLOORPLAN







Dimensions, specifications, layouts and materials are approximate only and are subject to change without notice. Window sizes and locations may vary. Furniture is for illustration purposes only and does not necessarily reflect the electrical plan for the suite. Suites are sold unfurnished. Actual useable floor space within the unit may be different from stated floor areas or dimensions on this plan. For more information on the method used for calculating the floor area of any unit, please refer to Builder Builletin No. 22 published by Tarion. Terroac area is approximate and not for included in net suite area. The actual unit