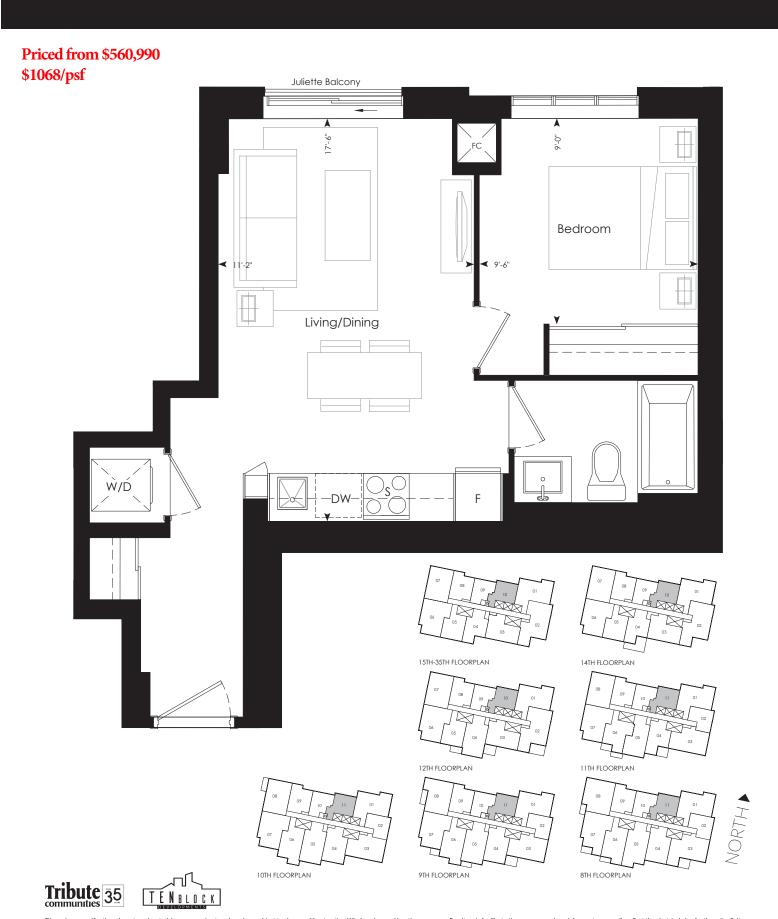

#### Priced from \$5623990 \$1095/psf

Dimensions, specifications, layouts and materials are approximate only and are subject to change without notice. Window sizes and locations may vary. Furniture is for illustration purposes only and does not necessarily reflect the electrical plan for the suite. Suites are sold unfurnished. Actual useable floor space within the unit may be different from stated floor areas or dimensions on this plan. For more information on the method used for calculating the floor area of any unit, please refer to Builder Builletin No. 22 published by Tarion. Terroac area is approximate and not for Included in net suite area. The actual unit purposes layout to the plan shown. E.G.O.E