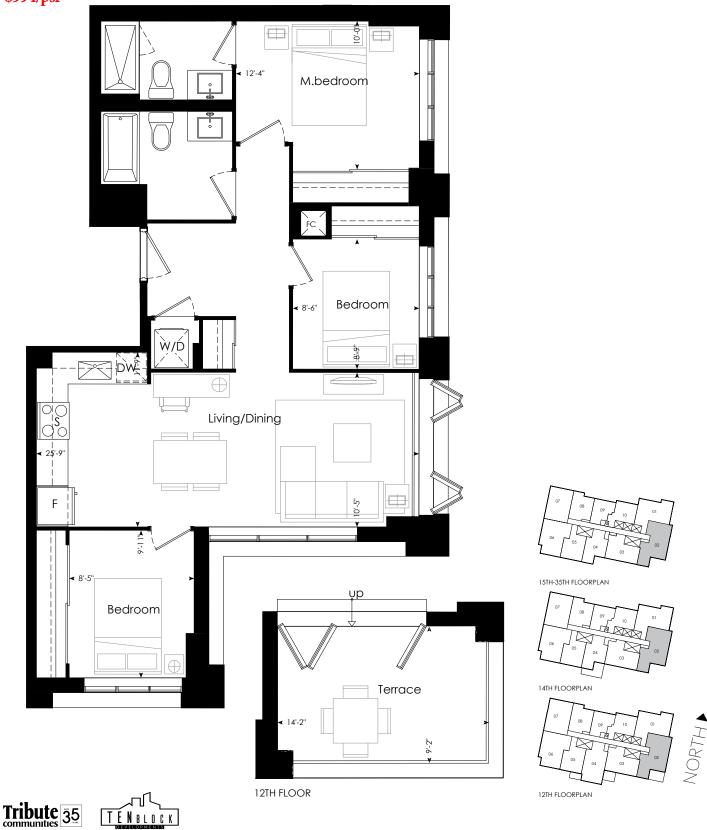

ded in net suite area. The actual unit purpose layout to the plan shown. E.B.O.E.



Dimensions, specifications, layouts and materials are approximate only and are subject to change without notice. Window sizes and locations may vary. Furniture is for illustration purposes only and does not necessarily reflect the electrical plan for the suite. Suites are sold unfurnished. Actual useable floor space within the unit may be different from stated floor areas or dimensions on this plan. For more information on the method used for calculating the floor area of any unit, please refer to Builder Builletin No. 22 published by Tarion. Terroac area is approximate and not for Included in net suite area. The actual unit purposes layout to the plan shown. E.G.O.E

#### Priced from \$968,990 \$994/psf



Dimensions, specifications, layouts and materials are approximate only and are subject to change without notice. Window sizes and locations may vary. Furniture is for illustration purposes only and does not necessarily reflect the electrical plan for the suite. Suites are sold unfurnished. Actual useable floor space within the unit may be different from stated floor areas or dimensions on this plan. For more information on the method used for calculating the floor area of any unit, please refer to Builder Builletin No. 22 published by Tarion. Terroac area is approximate and not for included in net suite area. The actual unit purpose layout to the plan shown. E.B.O.E.

Priced from \$1,016,990 \$1149/psf







Priced from \$906,990 \$1073/psf



Dimensions, specifications, layouts and mat