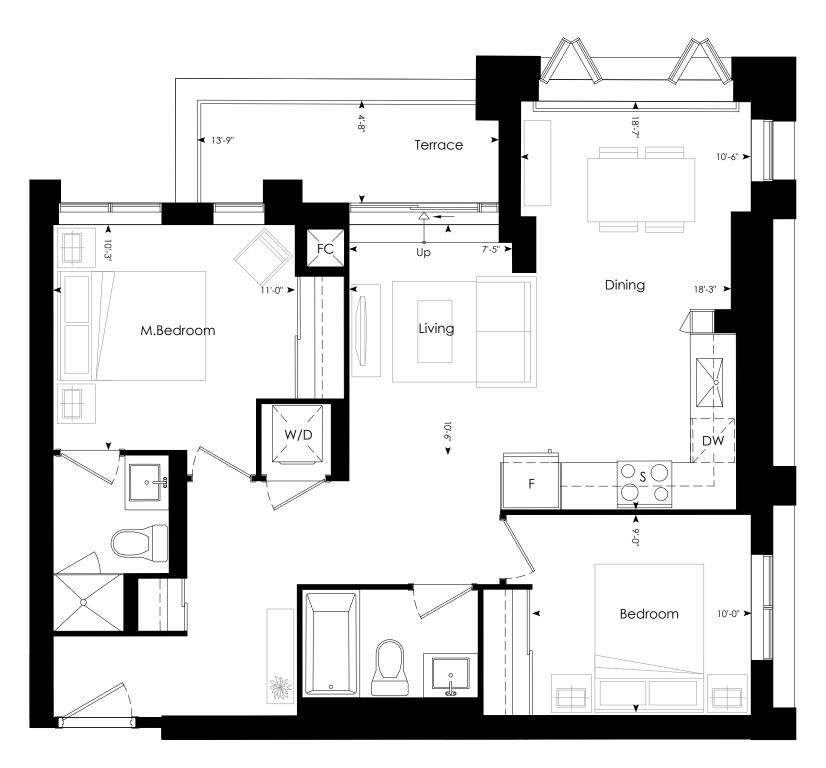

#### Priced from \$5623990 \$1095/psf

Dimensions, specifications, layouts and materials are approximate only and are subject to change without notice. Window sizes and locations may vary. Furniture is for illustration purposes only and does not necessarily reflect the electrical plan for the suite. Suites are sold unfurnished. Actual useable floor space within the unit may be different from stated floor areas or dimensions on this plan. For more information on the method used for calculating the floor area of any unit, please refer to Builder Builletin No. 22 published by Tarion. Terroac area is approximate and not for Included in net suite area. The actual unit purposes layout to the plan shown. E.G.O.E