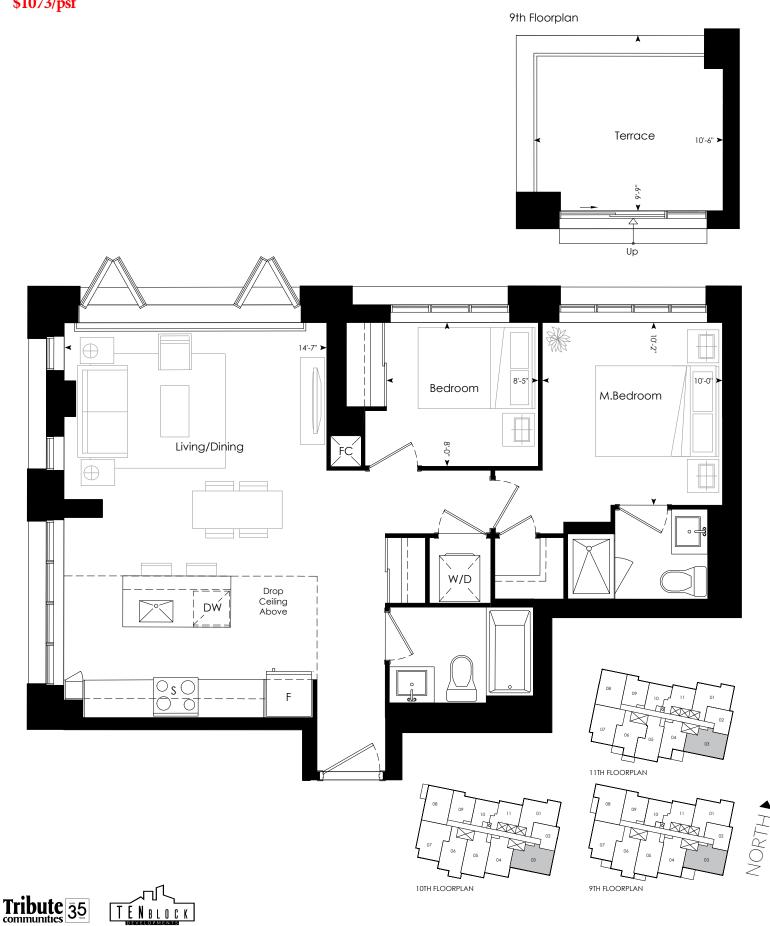

Priced from \$1,016,990 \$1149/psf

Priced from \$906,990 \$1073/psf

Dimensions, specifications, layouts and materials are approximate only and are subject to change without notice. Window sizes and locations may vary. Furniture is for illustration purposes only and does not necessarily reflect the electrical plan for the suite. Suites are sold unfurnished. Actual useable floor space within the unit may be different from stated floor areas or dimensions on this plan. For more information on the method used for calculating the floor area of any unit, please refer to Builder Bulletin No. 22 published by Tarion. Terrace area is approximate and not included in net suite area. The actual unit purchased may be a reverse layout to the plan shown. E.&O.E