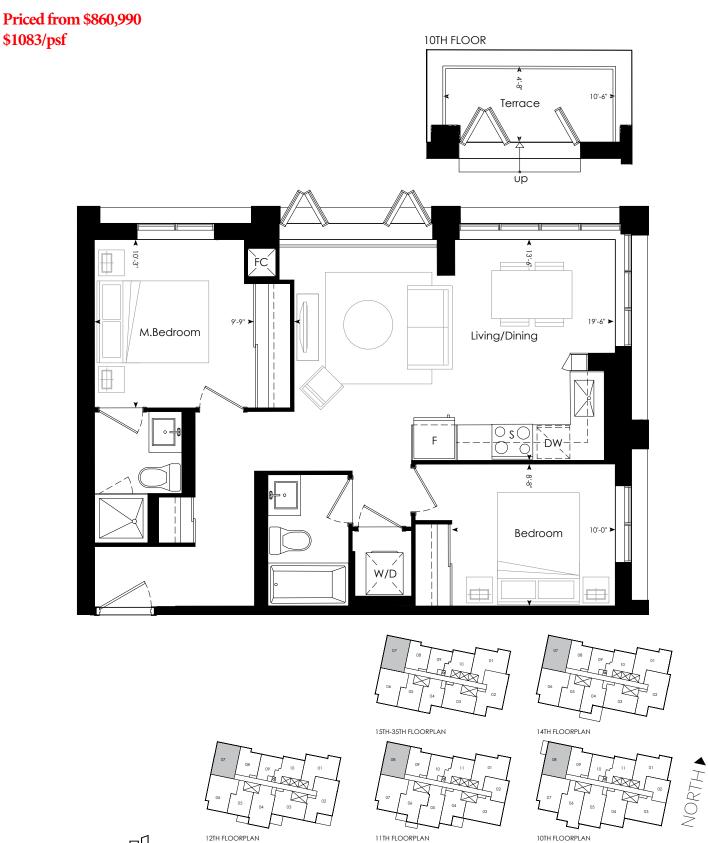

#### Priced from \$968,990 \$994/psf

Dimensions, specifications, layouts and materials are approximate only and are subject to change without notice. Window sizes and locations may vary. Furniture is for illustration purposes only and does not necessarily reflect the electrical plan for the suite. Suites are sold unfurnished. Actual useable floor space within the unit may be different from stated floor areas or dimensions on this plan. For more information on the method used for calculating the floor area of any unit, please refer to Builder Builletin No. 22 published by Tarion. Terroac area is approximate and not for included in net suite area. The actual unit purpose layout to the plan shown. E.B.O.E.